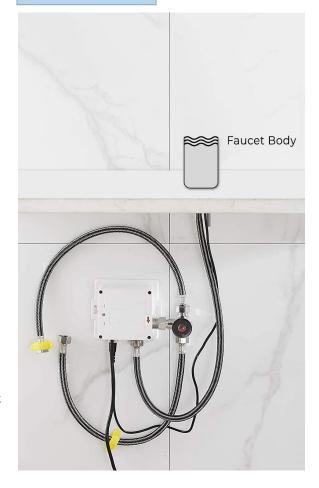

Static Power Consumption: 0.36mw Working Power consumption: 0.5mw Inductive Opening Time: < 1 second Inductive Closing Time: < 2 second Dia.of inlet / outlet pipe: G1/2"

Flux: ≥0.07L/S

Power Supply: Box Transformer (BOX)

Temperature Mixer: Below Deck Manual Mixing Valve (BDM)

Factory Default Timeout: 30s Factory Default GPC: 0.75

Working pressure: 0.05 - 1.6 Mpa

Water flow: 1.2GPM (4.54 L/Min) @ 60PSI