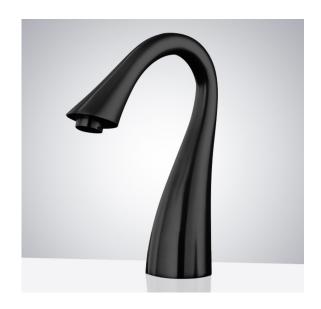

## DECK MOUNT COMMERCIAL BLACK AUTOMATIC SENSOR FAUCET SPECIFICATIONS

## **FEATURES**

Commercial Grade Faucet, ADA Compliant, Cast Brass Spout, Quick Connect Fittings, Integrated Water Shut-off, Hygienic Line Flush, Water Usage and Battery Strength Reporting, Self-adapting Sensor